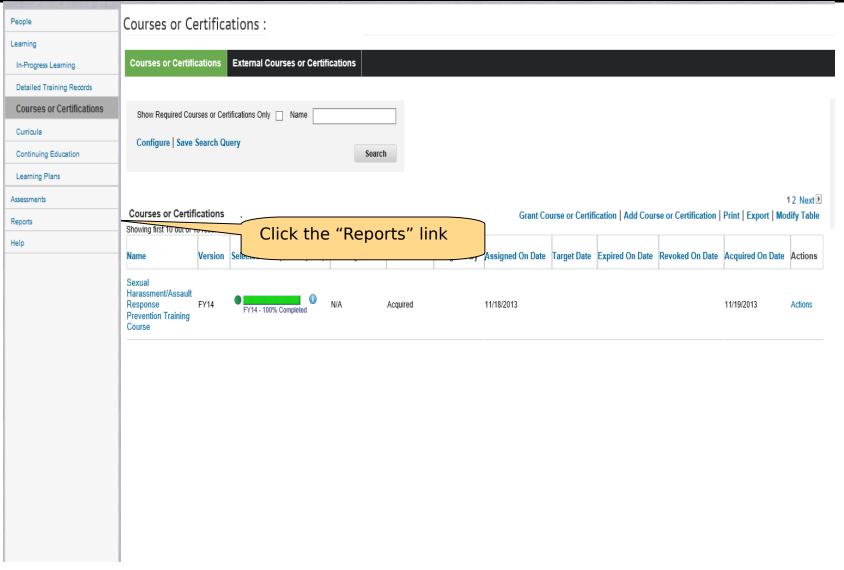

rint Click the "Print" link, to access the "Print" options pop-up box for the completed Course or Certification TENT OF THE ARMY CERTIFICATE OF TRAINING This is to certify that General Options Ann Learner Select Printer R HP LaserJet 600 M601 M602 M603 PCL6 (... Microsoft XPS Document Writer has successfully completed Send To OneNote 2013 Certificate Title - Sexual Harassment/Assault Response I GIVEN AT 11/19/2013 Status: Ready Print to file Preferences Location: Find Printer. Comment: Page Range Stanley C. Davis All Number of copies: 1 Product Director Selection Current Page Distributed Learning System Pages: DA FORM 87, 1 OCT 78 Enter either a single page number or a single page range. For example, 5-12 Click the "Print" Button Cancel Apply



### **Training Coordinator Reports**































**ALMS 1** ★ Browse ▼ Enter keyword, ID or Description Q TOM LEARNER Locate the ALMS Training Requirements Report By Organization is report provides a statistical ALMS Organization summary of the number of Managed Roles Acquired personnel in a given Actions quired -Report Summary organization who have been assigned a GFEBS certification. This report lists all personnel ALMS Training ALMS Training within the selected Organization Requirements Requirements (s), having any assigned Managed Actions Report By Report By certifications (roles) along with Report Organization Organization all of the component courses for each certification. Lesson This report shows an Lesson Template Template administrator all completed Dashboard for Managed Dashboard for lesson templates-re